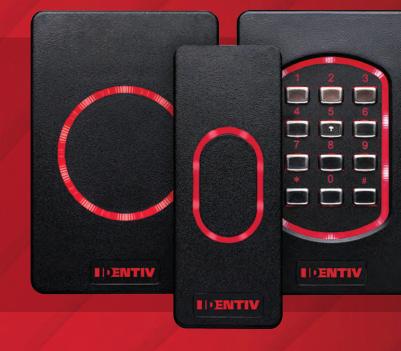

#### **Physical Access Readers**

Strong authentication, FICAM compliance, and frictionless mobile options mean our physical access readers provide the high-security technology you need today while preparing you for the future.